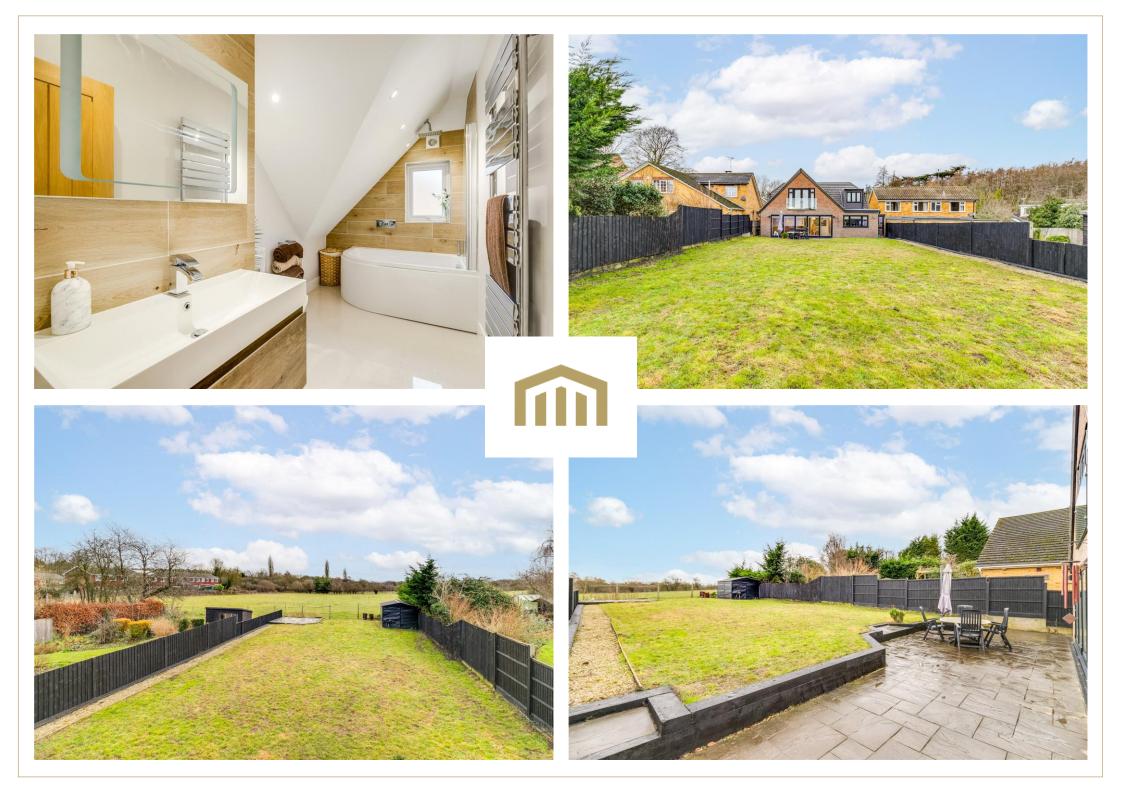

The first floor comprises four generously sized bedrooms, each providing a peaceful haven after a long day. The master suite exudes opulence, offering a private sanctuary for unwinding, with views overlooking Hertfordshire countryside and the luxury of an ensuite bathroom, complete with elegant fixtures. The two additional bathrooms ensure convenience and privacy for the whole family.

The exterior of the property is equally impressive. A well-maintained garden surrounds the house, providing a tranquil escape from the outside world. Enjoy lazy Sunday afternoons with family and friends, hosting barbecues or simply basking in the sunshine. At the forefront of the residence lies a enclosed driveway, complete with electric gates, offering abundant parking space for multiple vehicles.