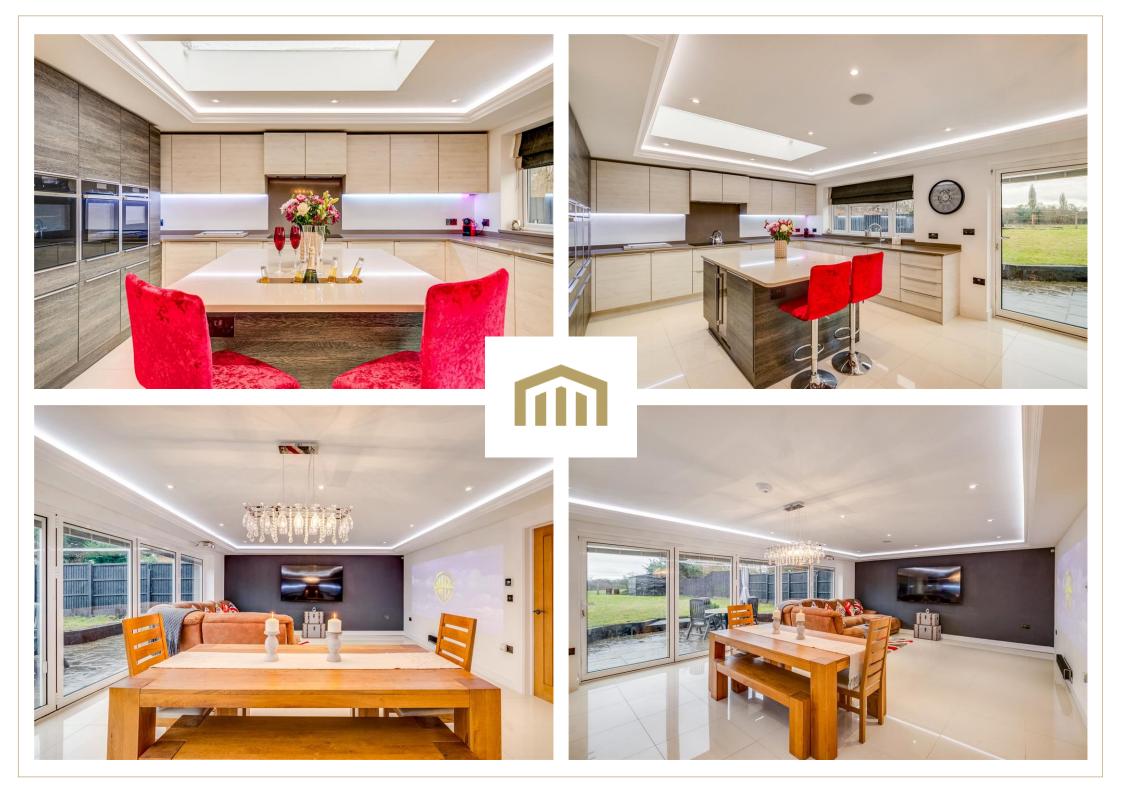

PUTTERILLS

43 Lemsford Village, Lemsford, Welwyn Garden City, Hertfordshire, AL8 Guide Price: £1,175,000

I

Welcome to Lemsford Village, Welwyn Garden City, where charm, convenience, and tranquillity unite. Nestled in this idyllic location is a stunning 4 bedroom detached residence that presents an exceptional opportunity for families seeking a new forever home. Offering plentiful living space, ample natural light, and superior finishes throughout, this property encompasses the very essence of comfortable luxury. Upon entering, the warm and inviting ambiance greets you, setting the tone for the rest of this exceptional dwelling. The ground floor boasts three impressive reception rooms, ideal for entertaining guests or creating separate spaces for relaxation, work, and play. The modern and sleek open plan kitchen, fitted with top-of-the-range appliances and bi-folding doors, is perfect for the culinary enthusiast in the family. With an abundance of storage options and ample counter space, preparing meals becomes a joyous experience.