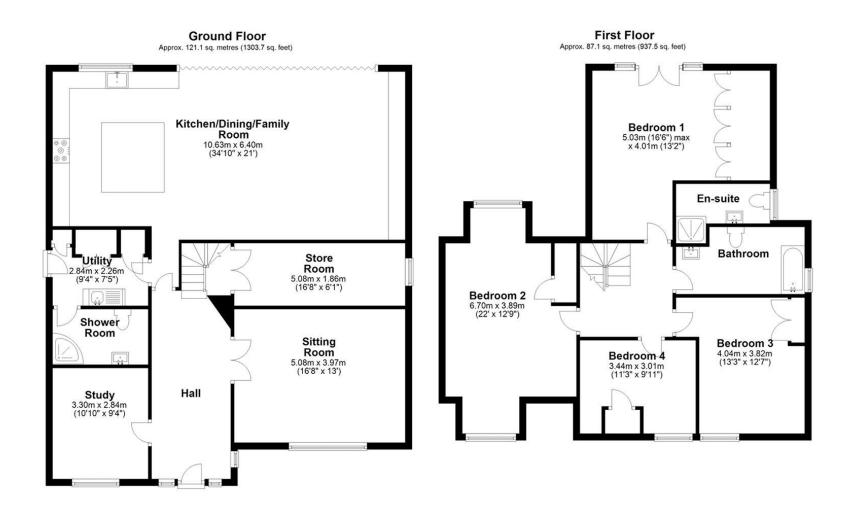

PUTTERILLS

43 Lemsford Village, Lemsford, Welwyn Garden City, Hertfordshire, AL8 Guide Price: £1,175,000

I

Welcome to Lemsford Village, Welwyn Garden City, where charm, convenience, and tranquillity unite. Nestled in this idyllic location is a stunning 4 bedroom detached residence that presents an exceptional opportunity for families seeking a new forever home. Offering plentiful living space, ample natural light, and superior finishes throughout, this property encompasses the very essence of comfortable luxury. Upon entering, the warm and inviting ambiance greets you, setting the tone for the rest of this exceptional dwelling. The ground floor boasts three impressive reception rooms, ideal for entertaining guests or creating separate spaces for relaxation, work, and play. The modern and sleek open plan kitchen, fitted with top-of-the-range appliances and bi-folding doors, is perfect for the culinary enthusiast in the family. With an abundance of storage options and ample counter space, preparing meals becomes a joyous experience.

The first floor comprises four generously sized bedrooms, each providing a peaceful haven after a long day. The master suite exudes opulence, offering a private sanctuary for unwinding, with views overlooking Hertfordshire countryside and the luxury of an ensuite bathroom, complete with elegant fixtures. The two additional bathrooms ensure convenience and privacy for the whole family.

This house in Lemsford Village, Welwyn Garden City, epitomizes elegance, style, and comfort.

Total area: approx. 208.2 sq. metres (2241.2 sq. feet)