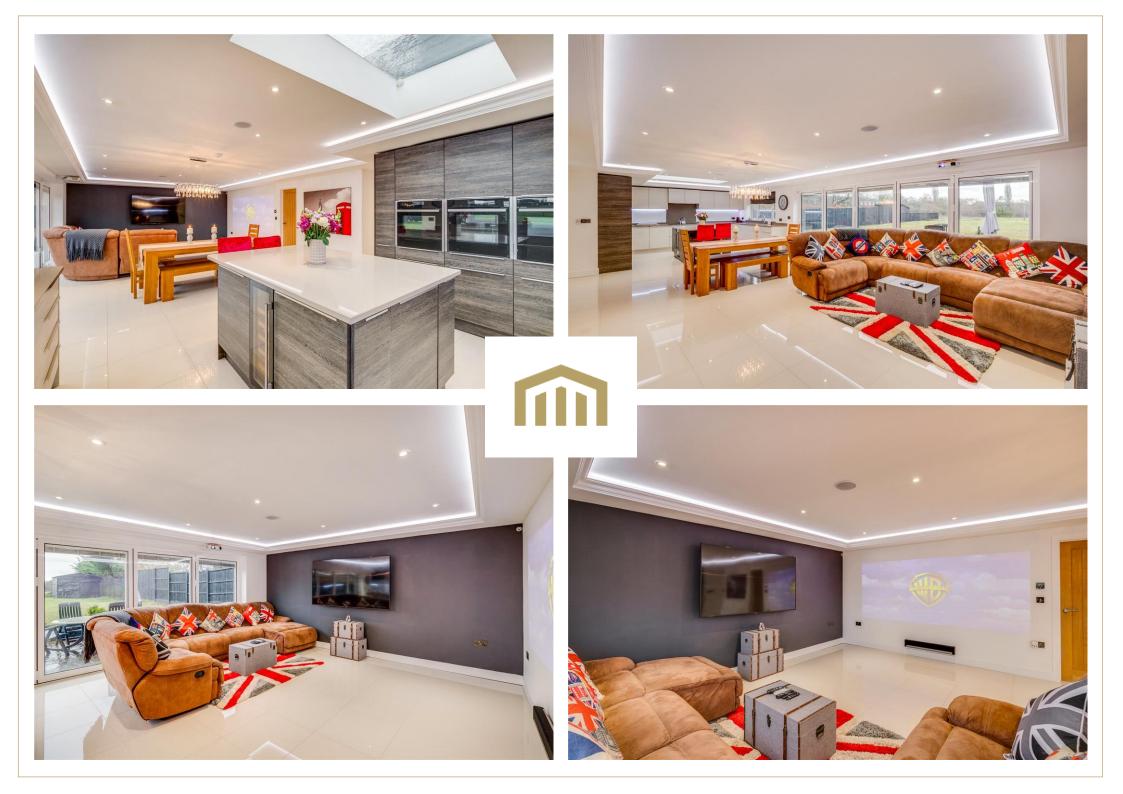

PUTTERILLS

43 Lemsford Village, Lemsford, Welwyn Garden City, Hertfordshire, AL8 Guide Price: £1,175,000

I

Welcome to Lemsford Village, Welwyn Garden City, where charm, convenience, and tranquillity unite. Nestled in this idyllic location is a stunning 4 bedroom detached residence that presents an exceptional opportunity for families seeking a new forever home. Offering plentiful living space, ample natural light, and superior finishes throughout, this property encompasses the very essence of comfortable luxury. Upon entering, the warm and inviting ambiance greets you, setting the tone for the rest of this exceptional dwelling. The ground floor boasts three impressive reception rooms, ideal for entertaining guests or creating separate spaces for relaxation, work, and play. The modern and sleek open plan kitchen, fitted with top-of-the-range appliances and bi-folding doors, is perfect for the culinary enthusiast in the family. With an abundance of storage options and ample counter space, preparing meals becomes a joyous experience.